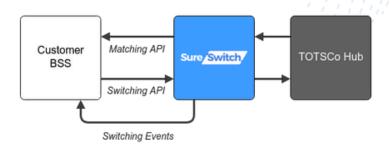

### Background

In 2021, Ofcom unveiled the One Touch Switch (OTS) regulations, designed to streamline the transition for customers switching their fixed voice and broadband service providers. Under the OTS framework, comms providers (CPs) are required to participate in the OTS industry process by exchanging switching messages via the TOTSCo Industry Hub messaging platform.

This integration involves a sophisticated system of APIs and security protocols, ensuring seamless communication between providers and the Hub. It includes bidirectional data flow, with providers sending requests to the Hub and receiving service requests from it, all backed by stringent performance assurances.

#### **Light Integration**

Integration to your existing Business Support Systems (BSS) stack allows SureSwitch to respond to incoming match requests as well as update your BSS for changes to both in and outbound Switch Requests.

#### **Full Integration**

With a full integration, SureSwitch can manage messaging to and from the TOTSCo Hub, keeping your teams up to date with all switch requests and providing notifications of changes and delays.