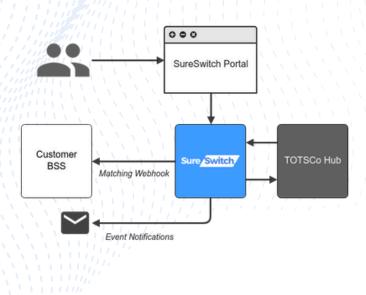

### Background

In 2021, Ofcom unveiled the One Touch Switch (OTS) regulations, designed to streamline the transition for customers switching their fixed voice and broadband service providers. Under the OTS framework, comms providers (CPs) are required to participate in the OTS industry process by exchanging switching messages via the TOTSCo Industry Hub messaging platform.

This integration involves a sophisticated system of APIs and security protocols, ensuring seamless communication between providers and the Hub. It includes bidirectional data flow, with providers sending requests to the Hub and receiving service requests from it, all backed by stringent performance assurances.

# **The SureSwitch Solution**

Zentive has been involved with One Touch Switch from the start, providing technical expertise to the design process and is an official TOTSCo Managed Access Provider (MAP).

We used our advanced knowledge of the OTS process to develop SureSwitch, the only standalone, modular OTS solution for any CP, regardless of size or existing infrastructure.

Ensuring your business is ready for OTS couldn't be easier, and with a range of additional features, SureSwitch not only assures you're compliant, but it's also a powerful tool for streamlining your sales journey.