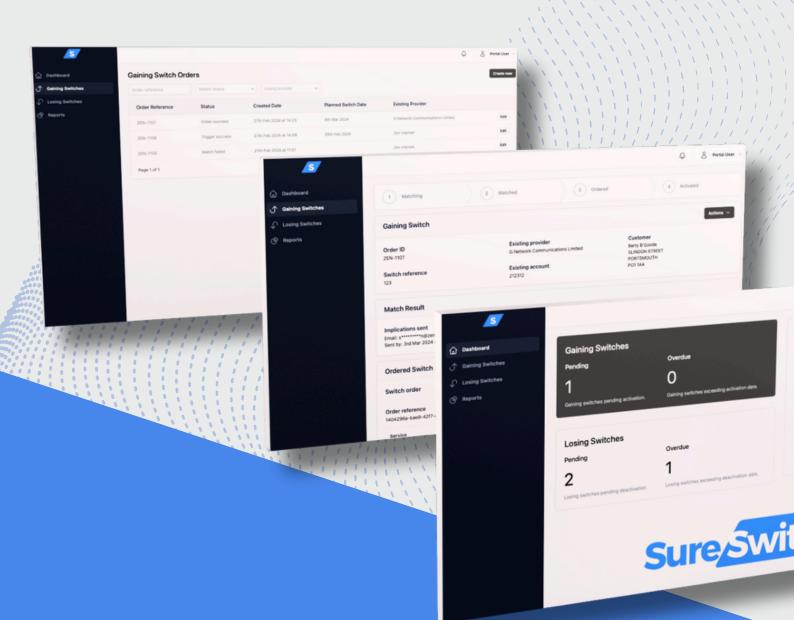

We used our advanced knowledge of the OTS process to develop SureSwitch, the only standalone, modular OTS solution for any CP, regardless of size or existing infrastructure.

Ensuring your business is ready for OTS couldn't be easier, and with a range of additional features, SureSwitch not only assures you're compliant, but it's also a powerful tool for streamlining your sales journey.

### **Integration Options**

From a standalone service to a fully integrated solution that seamlessly adds the OTS process to your sales journey, SureSwitch can be configured to meet your bespoke requirements.

#### Standalone

For smaller providers we can offer a standalone service with little or no integration required. Customer records can be uploaded to SureSwitch to ensure that inbound requests are handled on your behalf, and you can process outbound match requests using the SureSwitch Portal.

#### **Light Integration**

Integration to your existing Business Support Systems (BSS) stack allows SureSwitch to respond to incoming match requests as well as update your BSS for changes to both in and outbound Switch Requests.

#### **Full Integration**

With a full integration, SureSwitch can manage messaging to and from the TOTSCo Hub, keeping your teams up to date with all switch requests and providing notifications of changes and delays.