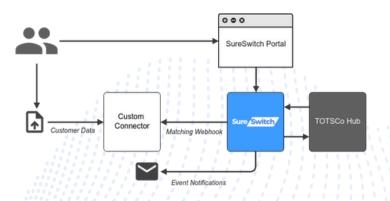

### Background

In 2021, Ofcom unveiled the One Touch Switch (OTS) regulations, designed to streamline the transition for customers switching their fixed voice and broadband service providers. Under the OTS framework, comms providers (CPs) are required to participate in the OTS industry process by exchanging switching messages via the TOTSCo Industry Hub messaging platform.

This integration involves a sophisticated system of APIs and security protocols, ensuring seamless communication between providers and the Hub. It includes bidirectional data flow, with providers sending requests to the Hub and receiving service requests from it, all backed by stringent performance assurances.

# **The SureSwitch Solution**

Zentive has been involved with One Touch Switch from the start, providing technical expertise to the design process and is an official TOTSCo Managed Access Provider (MAP).

We used our advanced knowledge of the OTS process to develop SureSwitch, the only standalone, modular OTS solution for any CP, regardless of size or existing infrastructure.

Ensuring your business is ready for OTS couldn't be easier, and with a range of additional features, SureSwitch not only assures you're compliant, but it's also a powerful tool for streamlining your sales journey.